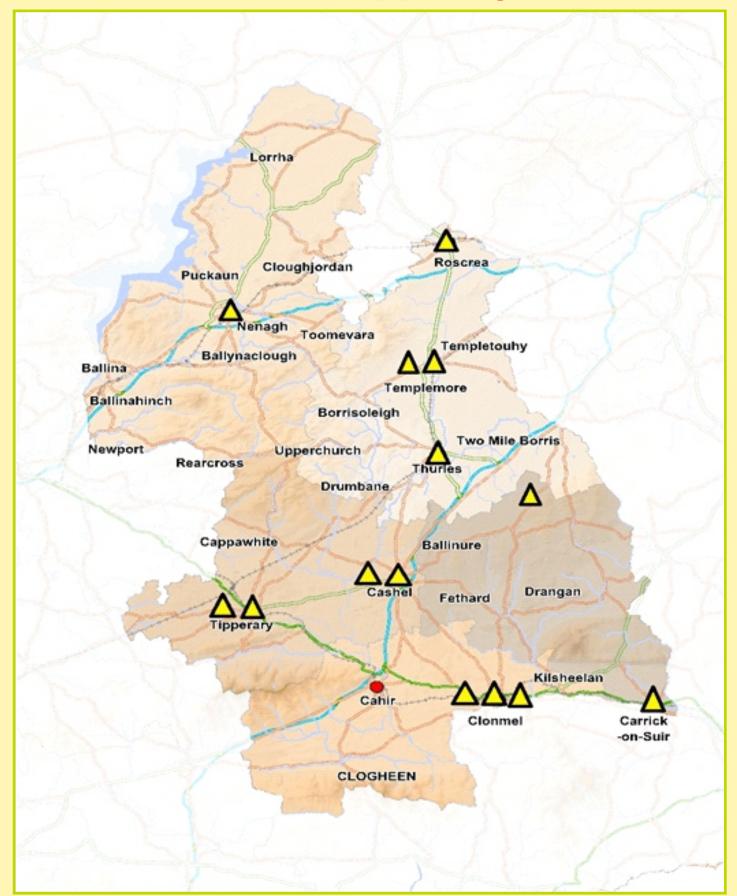

# Family Support Services in Co. Tipperary

# The services listed below provide information and support to children, young people and parents about family matters.

| Area                                                                          | Agency / Service                                                                              | Contact Details                                    |
|-------------------------------------------------------------------------------|-----------------------------------------------------------------------------------------------|----------------------------------------------------|
| Nenagh & other<br>parts of<br>North Tipperary                                 | Silver Arch Family Resource Centre                                                            | Tel. (067) 31800                                   |
|                                                                               |                                                                                               | Email: info@silverarchfrc.ie                       |
| Roscrea                                                                       | Roscrea Youth Service – Family Support project (North Tipperary Development Company)          | Tel. (0505) 24462                                  |
| Templemore                                                                    | Templemore Community Services                                                                 | Tel. (0504) 31244 / (083) 160 6832                 |
|                                                                               |                                                                                               | Email: socialworktss@gmail.com                     |
|                                                                               | More Family Support Project                                                                   | Tel. (0504) 56641 / (087) 264 2203 /(083) 100 4141 |
|                                                                               | (Youth Work Ireland Tipperary)                                                                | Email: mary.geoghegan@youthworktipperary.ie        |
| Thurles                                                                       | Barnardos Thurles Family Support                                                              | Tel. (0504) 20018                                  |
|                                                                               | Service                                                                                       | Email: info@thurles.barnardos.ie                   |
| Slieve Ardagh Area                                                            | Millennium Family Resource Centre                                                             | Tel. (052) 915 7992                                |
| (includes Glengoole,<br>Gortnahoe, Killenaule,<br>Mullinahone, & Ballingarry) |                                                                                               | Email: julie@mfrc.ie                               |
| Tipperary Town                                                                | Knockanrawley Resource Centre                                                                 | Tel. (062) 52688 / (083) 076 3104                  |
|                                                                               |                                                                                               | Email: knockcentremanager@gmail.com                |
|                                                                               | Three Drives Family Resource Centre                                                           | Tel. (062) 80831                                   |
|                                                                               |                                                                                               | Email: infothreedrivesfrc@gmail.com                |
| Cashel                                                                        | Spafield Family Resource Centre                                                               | Tel (062) 63622                                    |
|                                                                               |                                                                                               | Email: fhayes@spafieldfrc.ie                       |
|                                                                               | Cashel Neighbourhood Youth & Family<br>Project (Youth Work Ireland Tipperary)                 | Tel. (062) 62824                                   |
| Clonmel                                                                       | Barnardos Clonmel Family Support<br>Service                                                   | Tel. (052) 617 0665                                |
|                                                                               |                                                                                               | Email: info@clonmel.barnardos.ie                   |
|                                                                               | Clonmel Community Resource Centre                                                             | Tel. (052) 612 9143                                |
|                                                                               |                                                                                               | Email: crcuser@clonmelcrc.ie                       |
| Clonmel, Cahir,<br>Cashel, Fethard,<br>Carrick-on-Suir                        | Clonmel Community Mothers Programme<br>(supports to parents of children,<br>aged 0 – 5 years) | Tel. (052) 612 8199                                |
|                                                                               |                                                                                               | Email: ccpspl@gmail.com                            |
| Carrick-on-Suir                                                               | Foróige Youth & Family Project                                                                | Tel. (086) 029 9049                                |
|                                                                               |                                                                                               | Email: sarah.odwyer@foroige.ie                     |
| L                                                                             | <u> </u>                                                                                      | I                                                  |